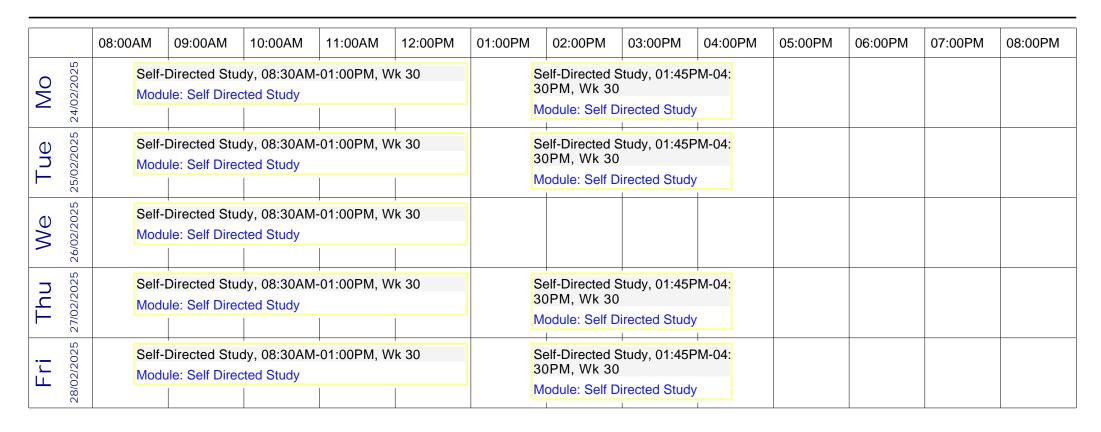

### Group timetable - BA Primary Education (SMU) - Year 2 - Full Time (Wk 30, wk starting 24/02/2025)