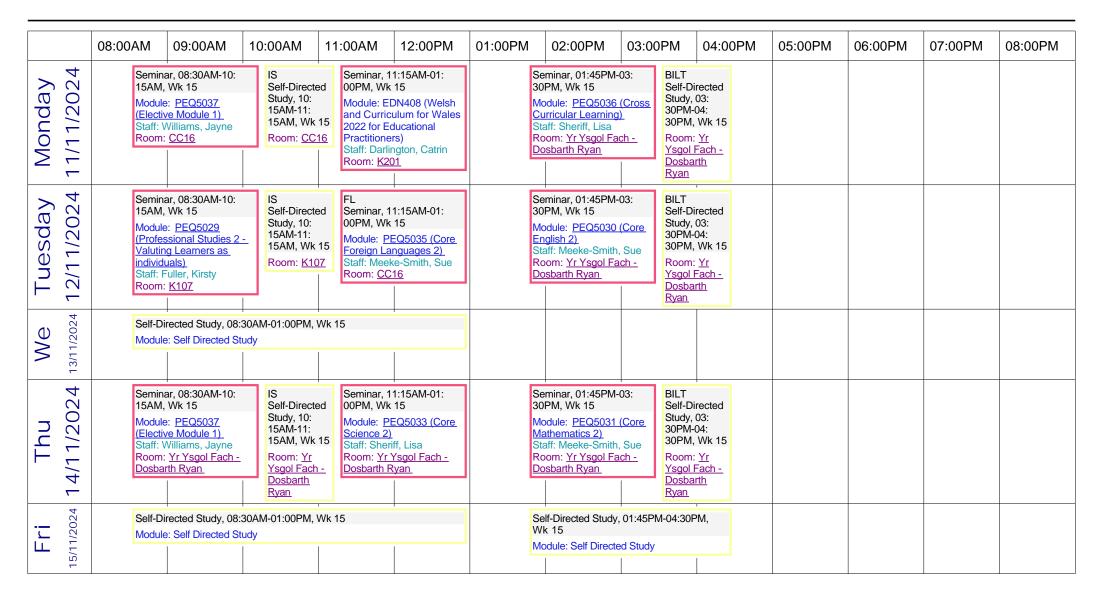

### Group timetable - BA Primary Education (SMU) - Year 2 - Full Time (Wk 15, wk starting 11/11/2024)