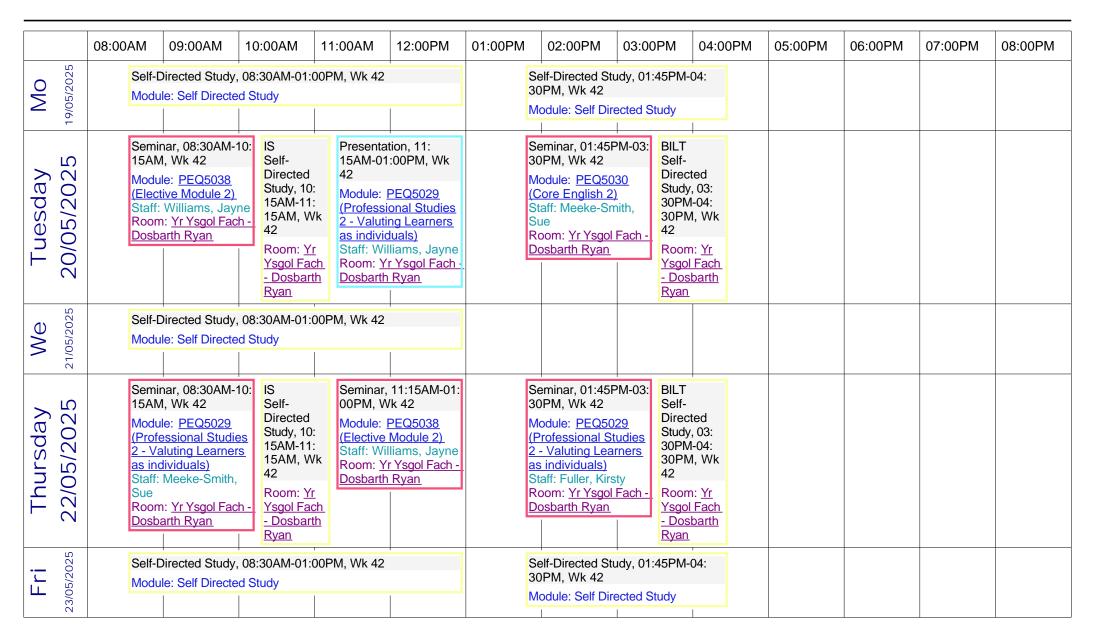

Group timetable - BA Primary Education (SMU) - Year 2 - Full Time (Wk 42, wk starting 19/05/2025)

Group timetable - BA Primary Education (SMU) - Year 2 - Full Time (Wk 43, wk starting 26/05/2025)

|   |        | 08:00AM                    | 09:00AM | 10:00AM | 11:00AM | 12:00PM | 01:00PM | 02:00PM | 03:00PM | 04:00PM | 05:00PM | 06:00PM | 07:00PM | 08:00PM |
|---|--------|----------------------------|---------|---------|---------|---------|---------|---------|---------|---------|---------|---------|---------|---------|
| 9 | 5/2025 | Bank Holida<br>Unavailable |         |         |         |         |         |         |         |         |         |         |         |         |
| 2 | 26/0   |                            |         |         |         |         |         |         |         |         |         |         |         |         |