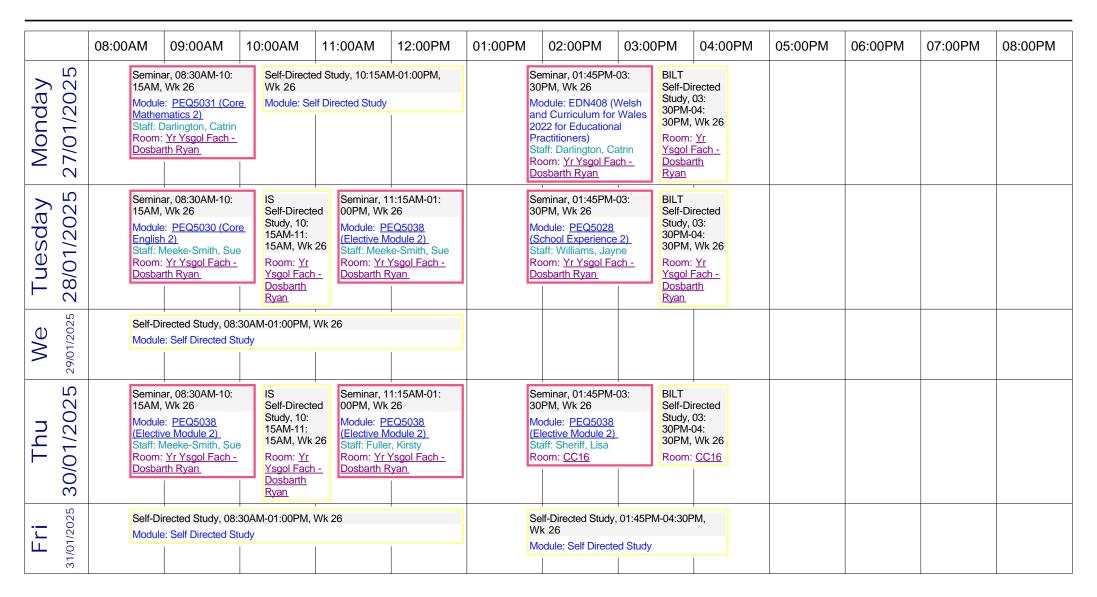

### Group timetable - BA Primary Education (SMU) - Year 2 - Full Time (Wk 26, wk starting 27/01/2025)

Group timetable - BA Primary Education (SMU) - Year 2 - Full Time (Wk 27, wk starting 03/02/2025)

|                          | 08:00AM                                  | 09:00AM                                                                                   | 10:00AM                                 | 11:00AM                                    | 12:00PM                                                           | 01:00PM | 02:00PM                                                                                                        | 03:00PM                                    | 04:00PM | 05:00PM | 06:00PM | 07:00PM | 08:00PM |
|--------------------------|------------------------------------------|-------------------------------------------------------------------------------------------|-----------------------------------------|--------------------------------------------|-------------------------------------------------------------------|---------|----------------------------------------------------------------------------------------------------------------|--------------------------------------------|---------|---------|---------|---------|---------|
| Monday<br>03/02/2025     | Semi<br>10:15<br>Modu<br>(Elec<br>Staff: | nar, 08:30AM<br>5AM, Wk 27<br>ule: PEQ5038<br>tive Module 2<br>: Sheriff, Lisa<br>n: CC16 | I- IS<br>Self-<br>Directed<br>Study, 10 | Seminar<br>01:00Pl<br>Module:<br>(Elective | r, 11:15AM-<br>M, Wk 27<br>PEQ5038<br>e Module 2)<br>neriff, Lisa |         | Seminar, 01:49<br>03:30PM, Wk<br>Module: PEQ5<br>Core Mathem<br>2)<br>Staff: Darlingto<br>Catrin<br>Room: CC16 | 5PM-<br>27 Self<br>031 Dire<br>Stuc<br>30P | T<br>   |         |         |         |         |
| Tuesday 04/02/2025       | 10:19<br>Modu<br>(Core<br>Staff<br>Sue   | nar, 08:30AM<br>5AM, Wk 27<br>ule: PEQ5030<br>English 2)<br>: Meeke-Smit                  | Self-<br>Directed<br>Study, 10          | 01:00Pf<br>Module:<br>(Core M<br>2)        | r, 11:15AM-M, Wk 27 PEQ5031 athematics arlington,                 |         | Practical, 01:4<br>27<br>Module: <u>PEQ5</u><br>Physical Educa<br>Staff: Rhys Jor<br>Room: Sport C             | 034 (Core<br>ution 2)<br>nes, Karen        |         |         |         |         |         |
| We                       |                                          | Directed Studule: Self Direct                                                             | -                                       | 01:00PM, W                                 | /k 27                                                             |         |                                                                                                                |                                            |         |         |         |         |         |
| Thu 06/02/2025           | Modu<br>Staff:                           | Day<br>inar, 08:30AN<br>ule: PEQ5028<br>: Sheriff, Lisa<br>n: CC16                        | ·                                       |                                            |                                                                   | <br>    | Practical, 01:4<br>27<br>Module: <u>PEQ5</u><br>Physical Educa<br>Staff: Rhys Jor<br>Room: Sport C             | 034 (Core<br>ation 2)<br>nes, Karen        |         |         |         |         |         |
| <b>Fri</b><br>07/02/2025 |                                          | Directed Studule: Self Direct                                                             | •                                       | 01:00PM, W                                 | /k 27                                                             | 3       | Self-Directed S<br>30PM, Wk 27<br>Module: Self D                                                               | • •                                        |         |         |         |         |         |