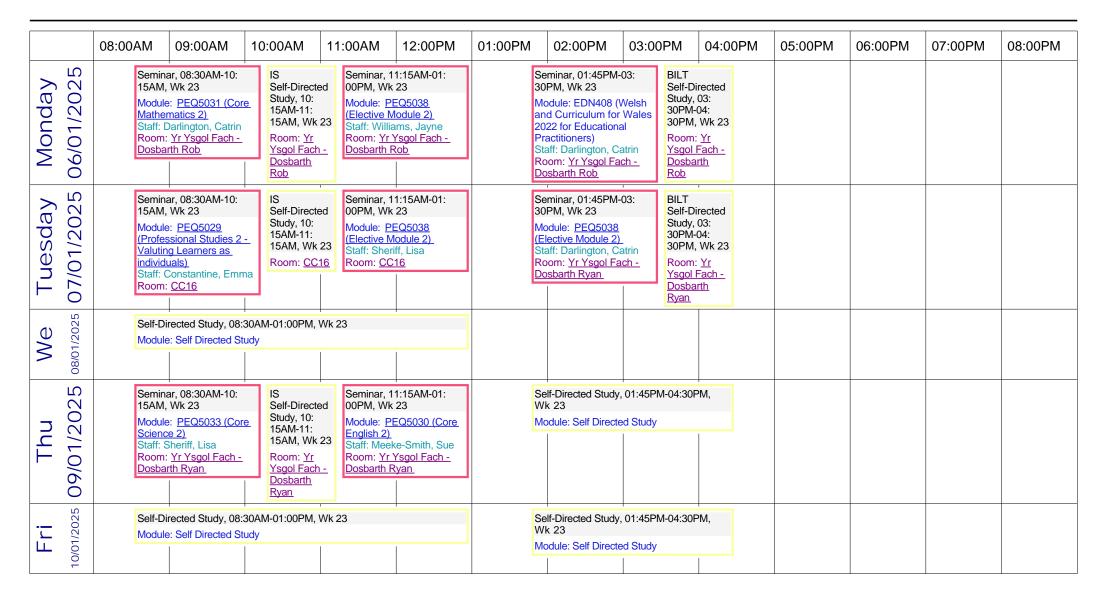

### Group timetable - BA Primary Education (SMU) - Year 2 - Full Time (Wk 23, wk starting 06/01/2025)