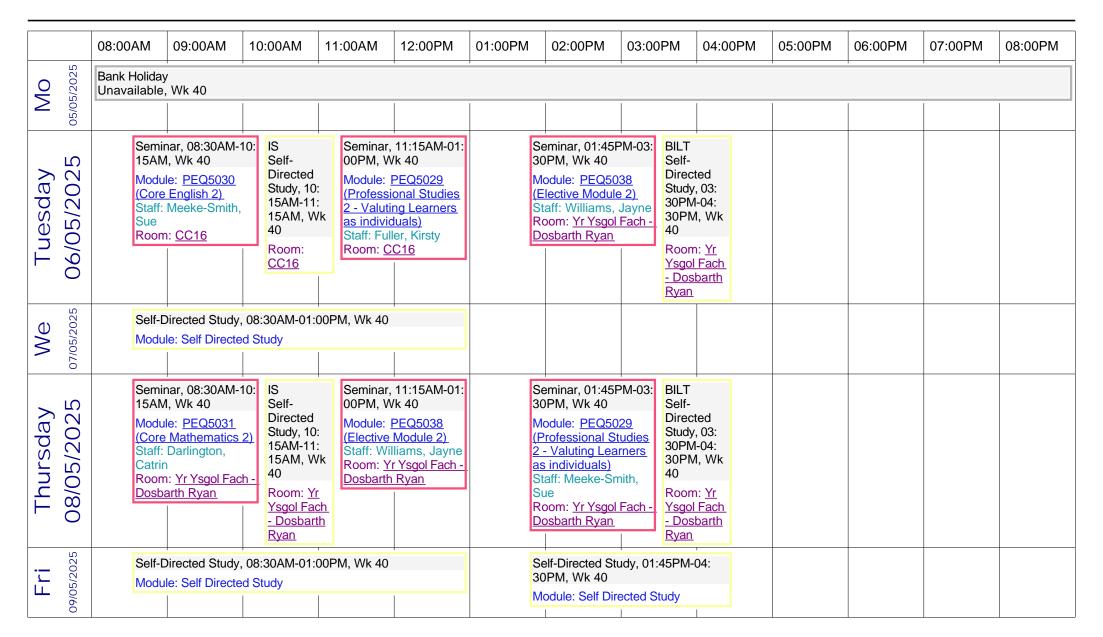

### Group timetable - BA Primary Education (SMU) - Year 2 - Full Time (Wk 40, wk starting 05/05/2025)