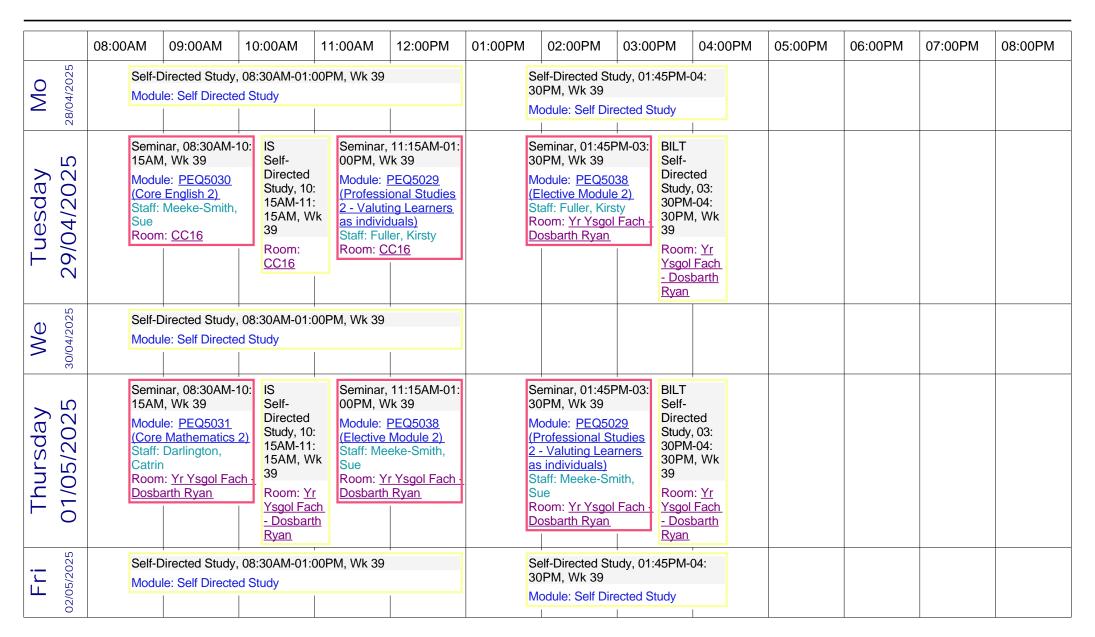

Group timetable - BA Primary Education (SMU) - Year 2 - Full Time (Wk 39, wk starting 28/04/2025)