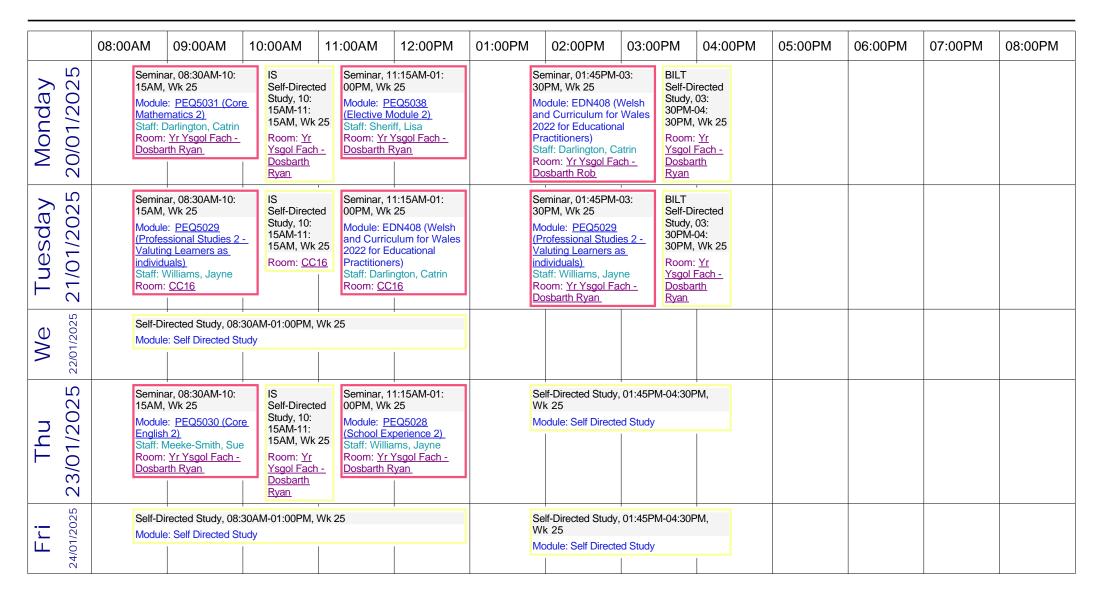

### Group timetable - BA Primary Education (SMU) - Year 2 - Full Time (Wk 25, wk starting 20/01/2025)

### Group timetable - BA Primary Education (SMU) - Year 2 - Full Time (Wk 26, wk starting 27/01/2025)

Group timetable - BA Primary Education (SMU) - Year 2 - Full Time (Wk 27, wk starting 03/02/2025)

|                          | 08:00AM                                  | 09:00AM                                                                                   | 10:00AM                                 | 11:00AM                                    | 12:00PM                                                           | 01:00PM | 02:00PM                                                                                                        | 03:00PM                                    | 04:00PM | 05:00PM | 06:00PM | 07:00PM | 08:00PM |
|--------------------------|------------------------------------------|-------------------------------------------------------------------------------------------|-----------------------------------------|--------------------------------------------|-------------------------------------------------------------------|---------|----------------------------------------------------------------------------------------------------------------|--------------------------------------------|---------|---------|---------|---------|---------|
| Monday<br>03/02/2025     | Semi<br>10:15<br>Modu<br>(Elec<br>Staff: | nar, 08:30AM<br>5AM, Wk 27<br>ule: PEQ5038<br>tive Module 2<br>: Sheriff, Lisa<br>n: CC16 | I- IS<br>Self-<br>Directed<br>Study, 10 | Seminar<br>01:00Pl<br>Module:<br>(Elective | r, 11:15AM-<br>M, Wk 27<br>PEQ5038<br>e Module 2)<br>neriff, Lisa |         | Seminar, 01:49<br>03:30PM, Wk<br>Module: PEQ5<br>Core Mathem<br>2)<br>Staff: Darlingto<br>Catrin<br>Room: CC16 | 5PM-<br>27 Self<br>031 Dire<br>Stuc<br>30P | T<br>   |         |         |         |         |
| Tuesday 04/02/2025       | 10:19<br>Modu<br>(Core<br>Staff<br>Sue   | nar, 08:30AM<br>5AM, Wk 27<br>ule: PEQ5030<br>English 2)<br>: Meeke-Smit                  | Self-<br>Directed<br>Study, 10          | 01:00Pf<br>Module:<br>(Core M<br>2)        | r, 11:15AM-M, Wk 27 PEQ5031 athematics arlington,                 |         | Practical, 01:4<br>27<br>Module: <u>PEQ5</u><br>Physical Educa<br>Staff: Rhys Jor<br>Room: Sport C             | 034 (Core<br>ution 2)<br>nes, Karen        |         |         |         |         |         |
| We                       |                                          | Directed Studule: Self Direct                                                             | -                                       | 01:00PM, W                                 | /k 27                                                             |         |                                                                                                                |                                            |         |         |         |         |         |
| Thu 06/02/2025           | Modu<br>Staff:                           | Day<br>inar, 08:30AN<br>ule: PEQ5028<br>: Sheriff, Lisa<br>n: CC16                        | ·                                       |                                            |                                                                   | <br>    | Practical, 01:4<br>27<br>Module: <u>PEQ5</u><br>Physical Educa<br>Staff: Rhys Jor<br>Room: Sport C             | 034 (Core<br>ation 2)<br>nes, Karen        |         |         |         |         |         |
| <b>Fri</b><br>07/02/2025 |                                          | Directed Studule: Self Direct                                                             | •                                       | 01:00PM, W                                 | /k 27                                                             | 3       | Self-Directed S<br>30PM, Wk 27<br>Module: Self D                                                               | • •                                        |         |         |         |         |         |