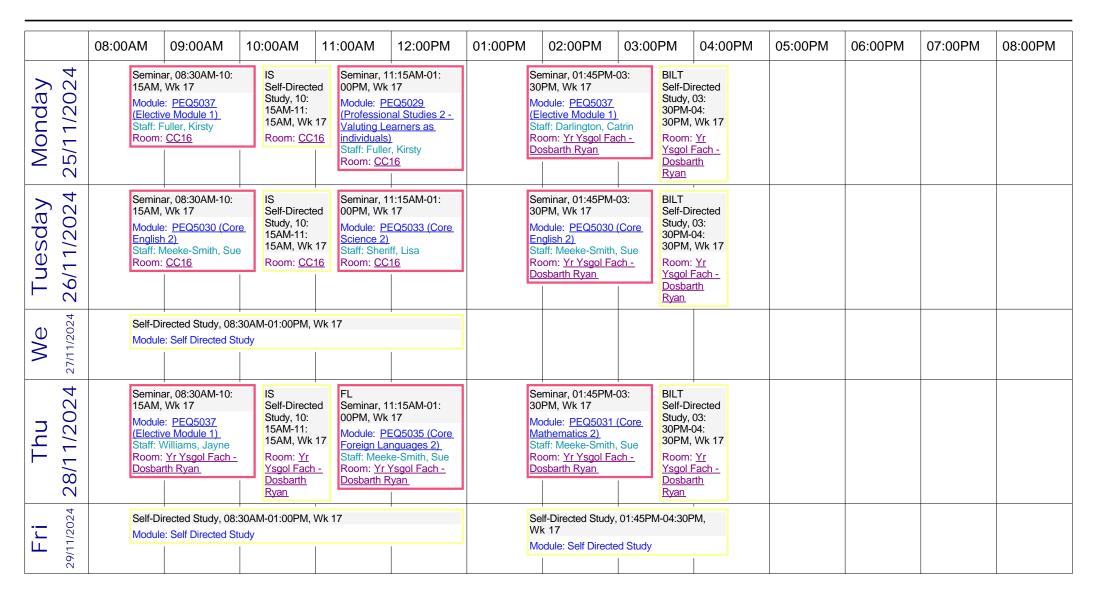

### Group timetable - BA Primary Education (SMU) - Year 2 - Full Time (Wk 17, wk starting 25/11/2024)