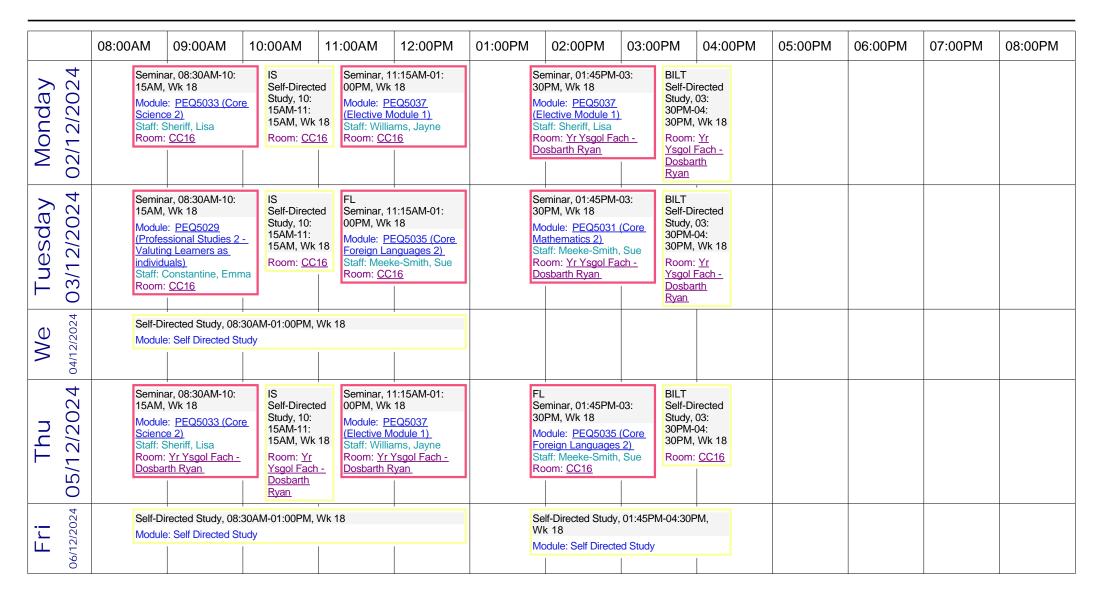

### Group timetable - BA Primary Education (SMU) - Year 2 - Full Time (Wk 18, wk starting 02/12/2024)