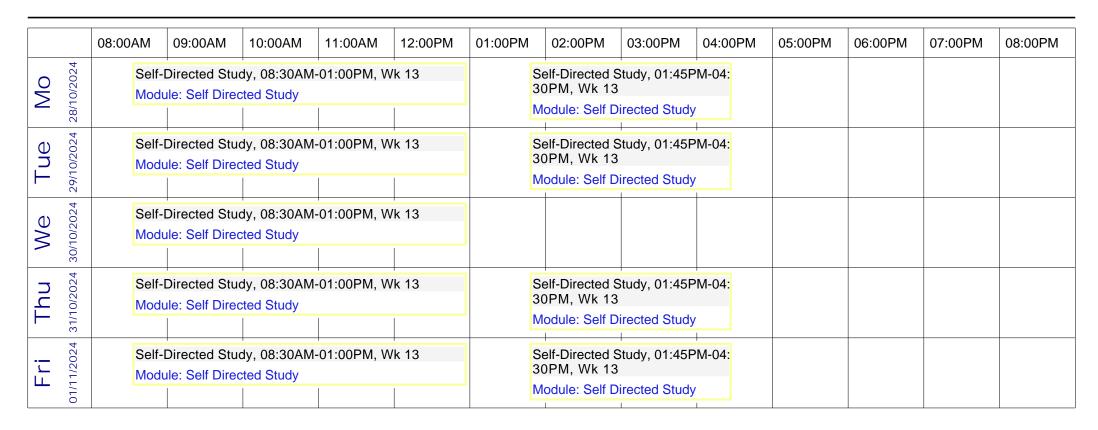

### Group timetable - BA Primary Education (SMU) - Year 2 - Full Time (Wk 13, wk starting 28/10/2024)