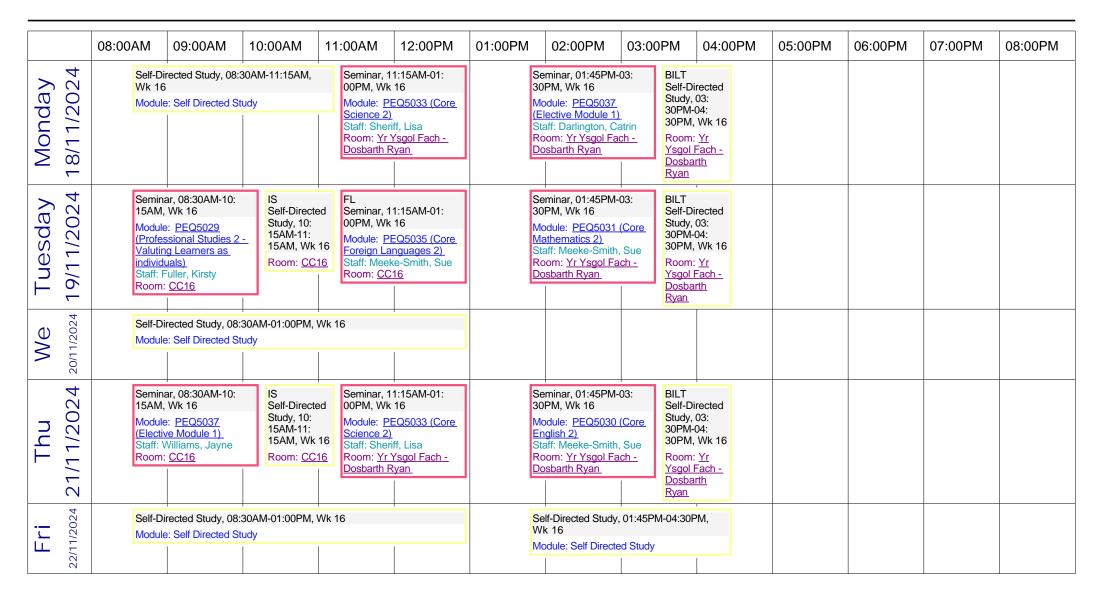

### Group timetable - BA Primary Education (SMU) - Year 2 - Full Time (Wk 16, wk starting 18/11/2024)