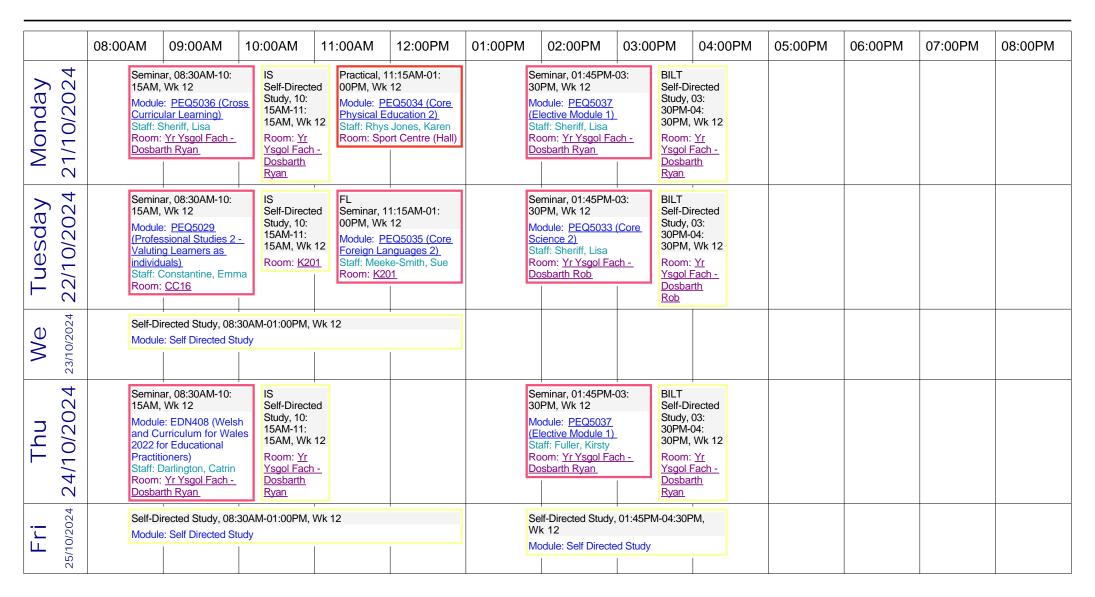

### Group timetable - BA Primary Education (SMU) - Year 2 - Full Time (Wk 12, wk starting 21/10/2024)