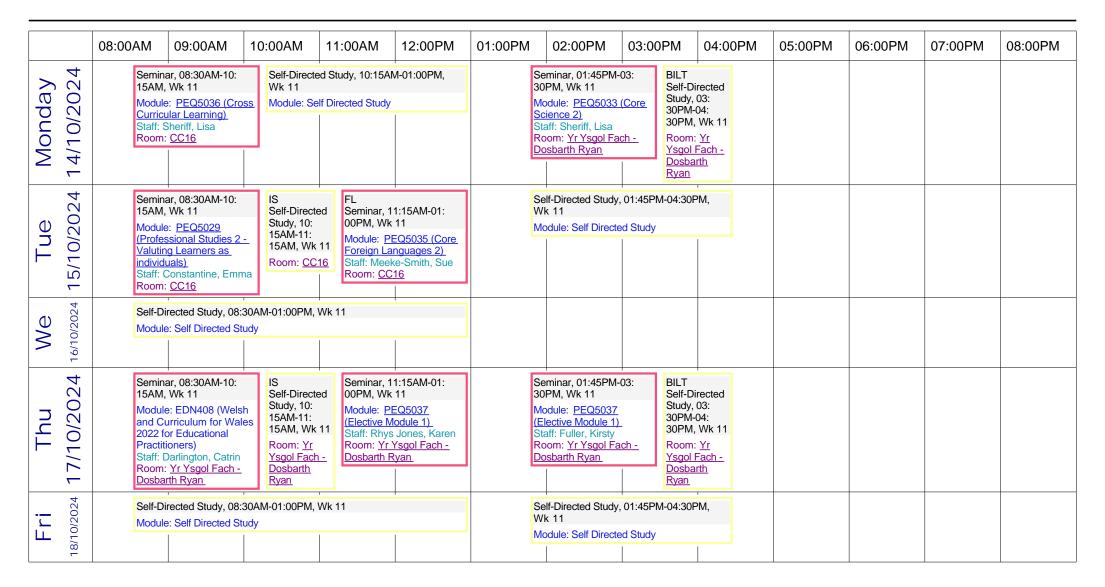

### Group timetable - BA Primary Education (SMU) - Year 2 - Full Time (Wk 11, wk starting 14/10/2024)