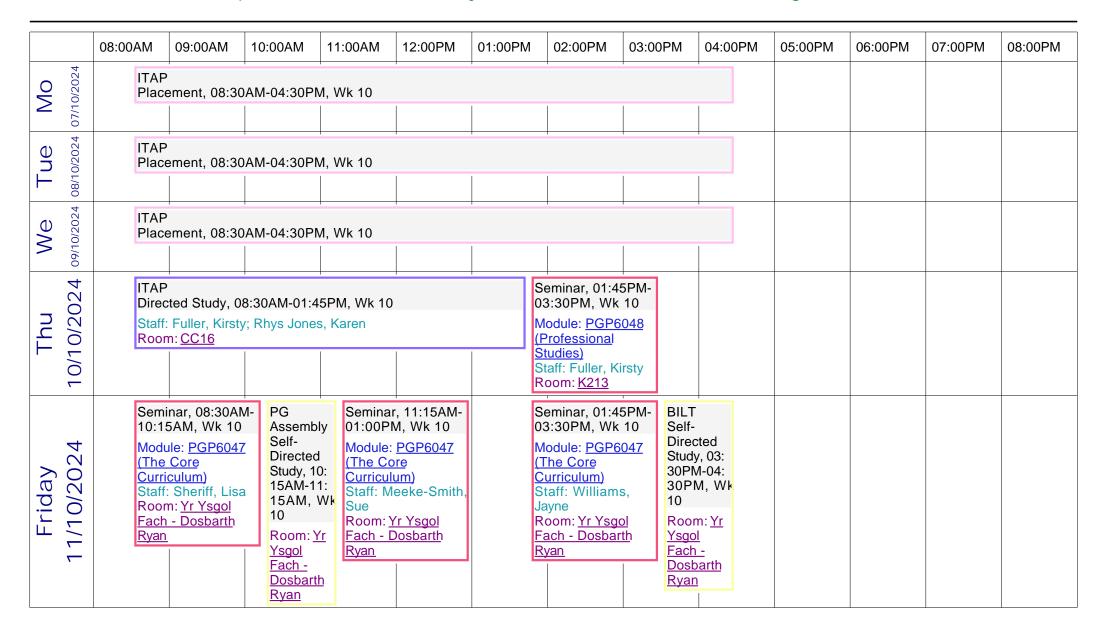

#### Group timetable - PGCE St. Mary's 2024 Full-time (Wk 10, wk starting 07/10/2024)