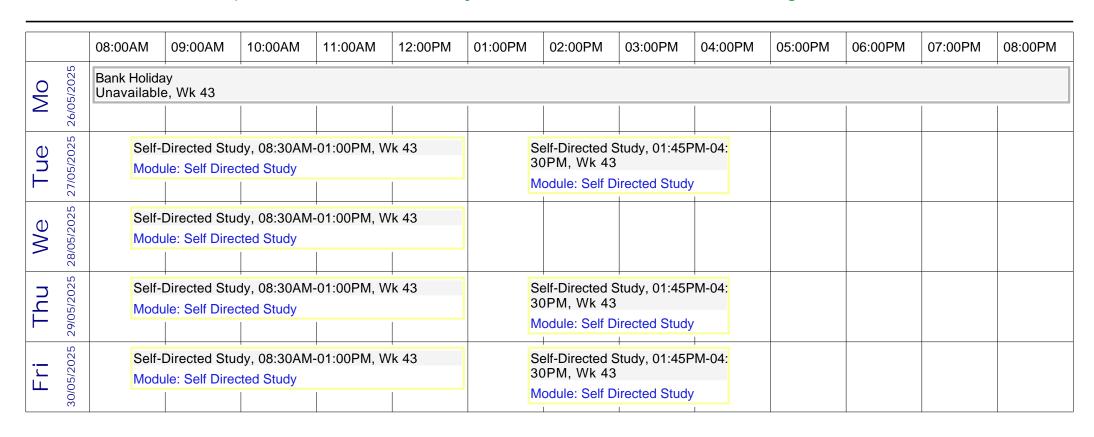

| ement, 08:30<br>ule: <u>PGP6045</u>                                                                            |                                                         | · ·                                  |                 |         |         |               |         |         |         |         |         |
| Friday | 23/05/2025   | Stud<br>Modu<br>Staff<br>Sher | nection Day<br>ent Conferen<br>ule: <u>PGP6045</u><br>: Constantine<br>iff, Lisa; Willi<br>ms: <u>Yr Ysgol</u> | <mark>5 (School Exp</mark><br>, Emma; Dar<br>ams, Jayne | <u>perience 1)</u><br>Ilington, Catr | in; Fuller, Kir | -       |         | thys Jones, k | Karen;  |         |         |         |         |



#### Group timetable - PGCE St. Mary's 2024 Full-time (Wk 43, wk starting 26/05/2025)





### Group timetable - PGCE St. Mary's 2024 Full-time (Wk 44, wk starting 02/06/2025)

|     |            | 08:00AM | 09:00AM                                      | 10:00AM | 11:00AM | 12:00PM | 01:00PM | 02:00PM | 03:00PM | 04:00PM | 05:00PM | 06:00PM | 07:00PM | 08:00PM |
|-----|------------|---------|----------------------------------------------|---------|---------|---------|---------|---------|---------|---------|---------|---------|---------|---------|
| Mo  | 02/06/2025 |         | ement, 08:30<br>ule: <u>PGP6045</u>          |         |         |         |         |         |         |         |         |         |         |         |
| Tue | 03/06/2025 |         | +<br>ement, 08:30<br>ule: <u>PGP6045</u><br> |         | •       |         |         |         |         |