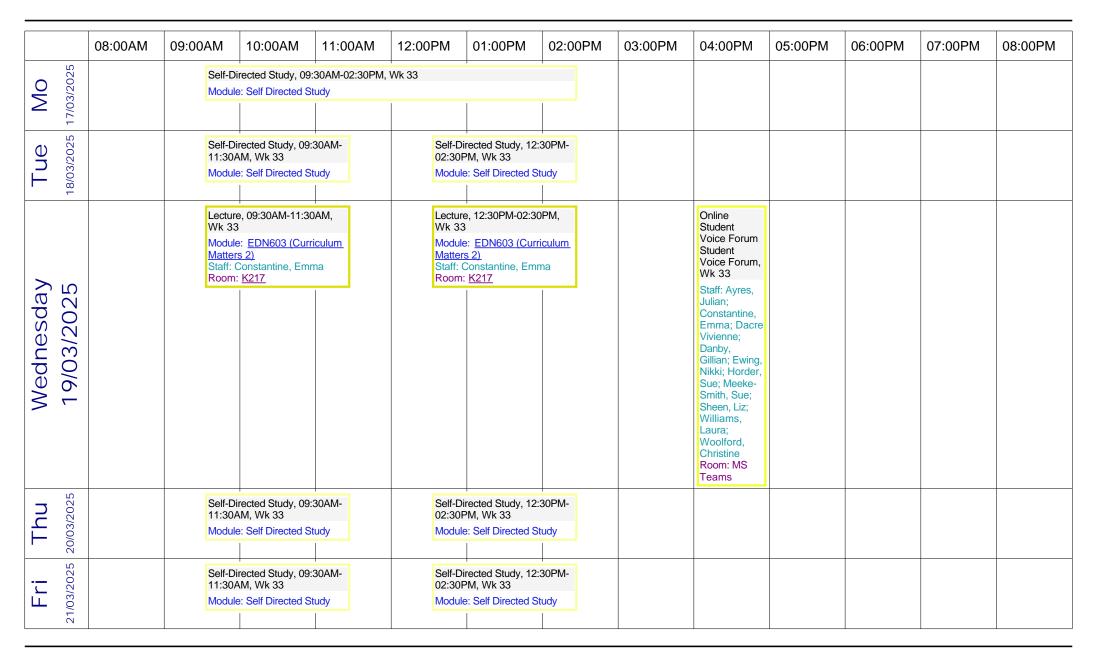

#### Group timetable - BA (Hons) Education - Year 3 - Full Time (Wk 33, wk starting 17/03/2025)