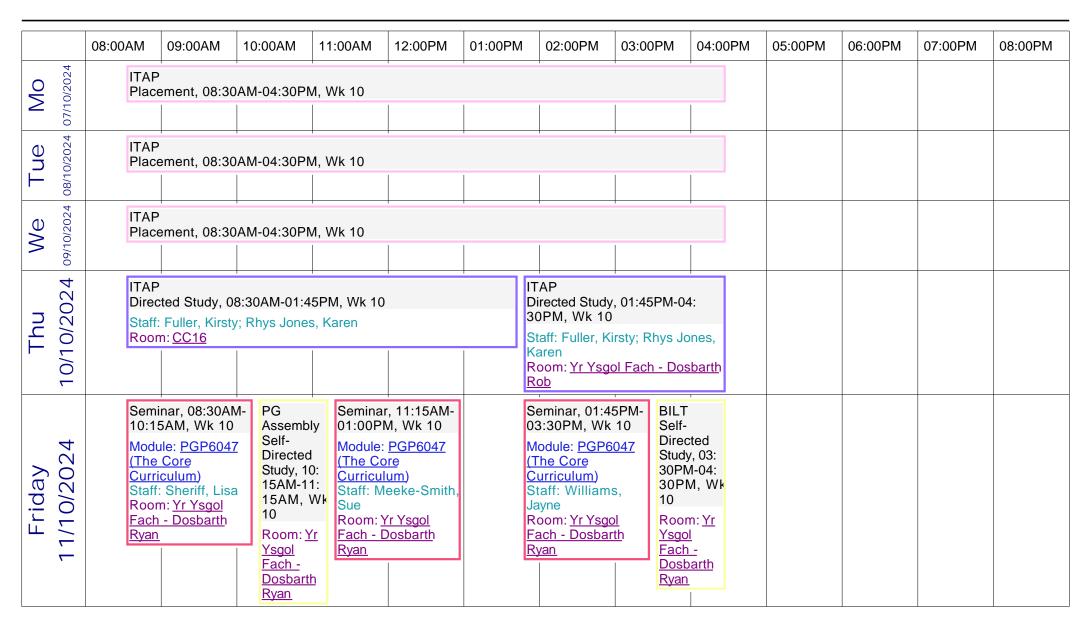

#### Group timetable - PGCE St. Mary's Part Time - Year 1 (Wk 10, wk starting 07/10/2024)